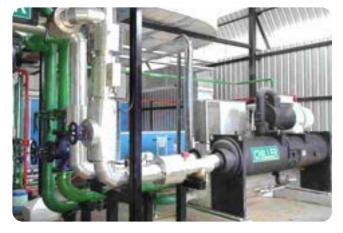

# OUR INSTALLATION GALLERY

Completed first MEP project for a 5500 sq. ft. corporate office and installed a brine chilling plant at -4°C with stainless steel piping.

Expanded further with commercial offices covering 30000 sq. ft.