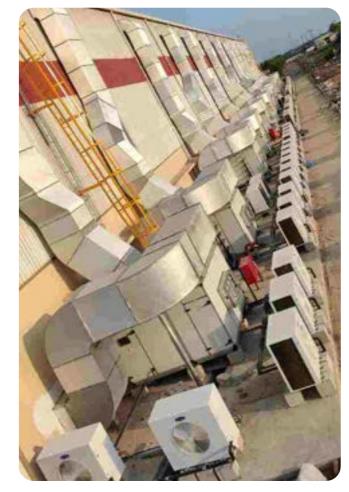

# OUR INSTALLATION GALLERY

Completed first MEP project for a 5500 sq. ft. corporate office and installed a brine chilling plant at -4°C with stainless steel piping.

Expanded further with commercial offices covering 30000 sq. ft.