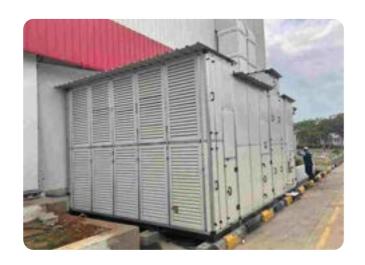

# OUR INSTALLATION GALLERY

Completed first MEP project for a 5500 sq. ft. corporate office and installed a brine chilling plant at -4°C with stainless steel piping.

Expanded further with commercial offices covering 30000 sq. ft.