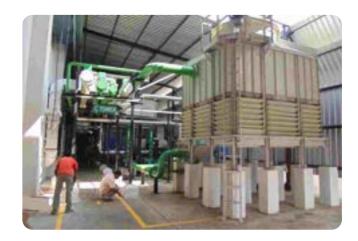

# OUR INSTALLATION GALLERY

Completed first MEP project for a 5500 sq. ft. corporate office and installed a brine chilling plant at -4°C with stainless steel piping.

Expanded further with commercial offices covering 30000 sq. ft.