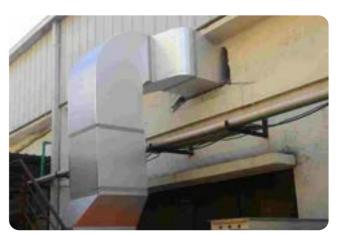

# OUR INSTALLATION GALLERY

Completed first MEP project for a 5500 sq. ft. corporate office and installed a brine chilling plant at -4°C with stainless steel piping.

Expanded further with commercial offices covering 30000 sq. ft.