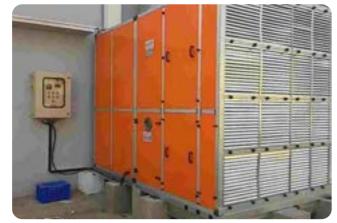

# OUR INSTALLATION GALLERY

Completed first MEP project for a 5500 sq. ft. corporate office and installed a brine chilling plant at -4°C with stainless steel piping.

Expanded further with commercial offices covering 30000 sq. ft.