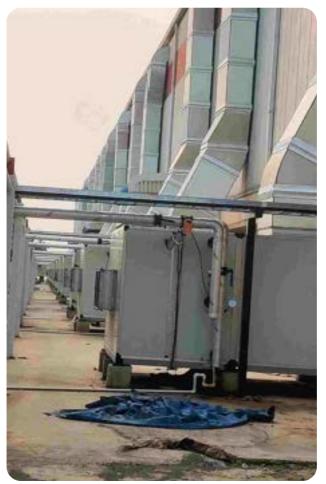

# OUR INSTALLATION GALLERY

Completed first MEP project for a 5500 sq. ft. corporate office and installed a brine chilling plant at -4°C with stainless steel piping.

Expanded further with commercial offices covering 30000 sq. ft.