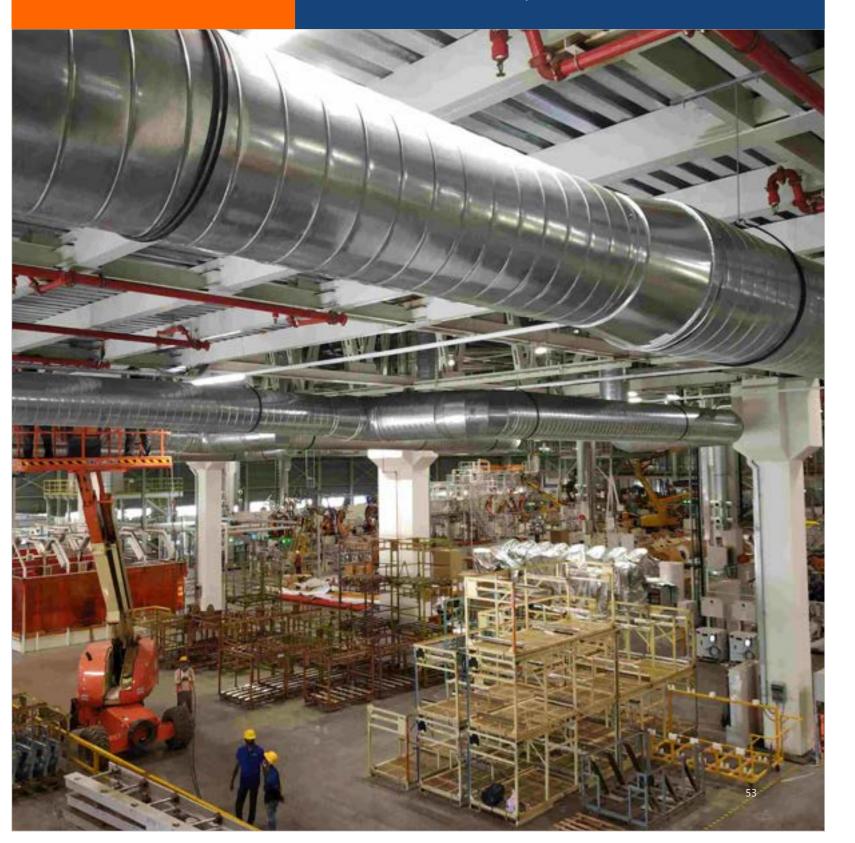

# OUR INSTALLATION GALLERY

Completed first MEP project for a 5500 sq. ft. corporate office and installed a brine chilling plant at -4°C with stainless steel piping.

Expanded further with commercial offices covering 30000 sq. ft.