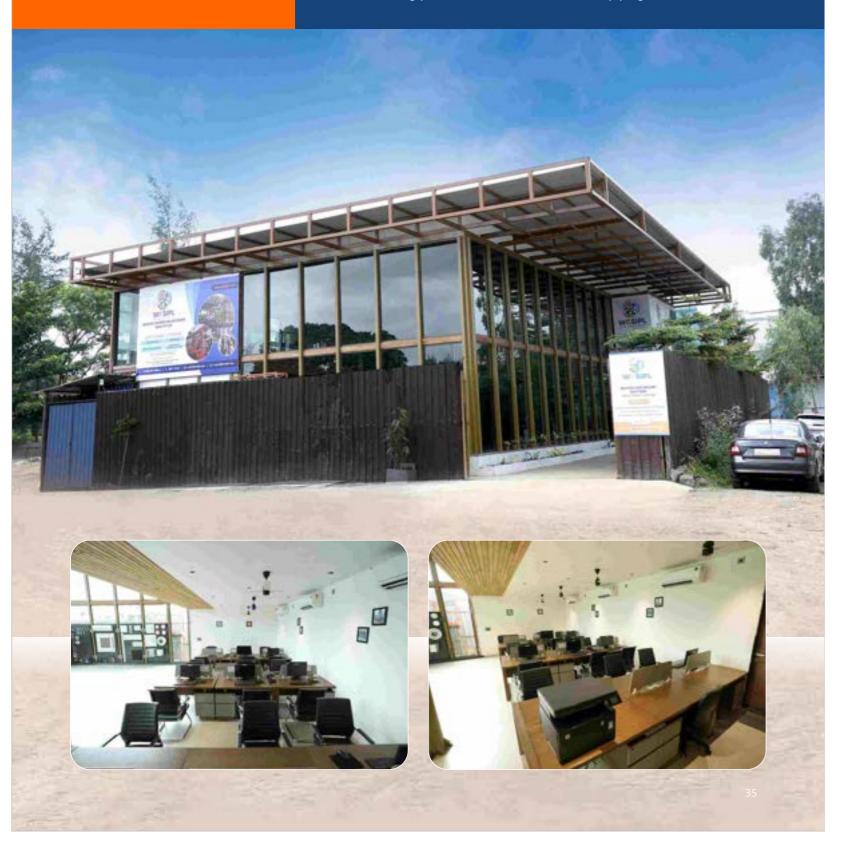

# **INFRASTRUCTURE**

WCSIPL has come a long way in the past fifteen years since inception. Today our corporate office spread over 6000 sq. ft is managed by a staff of over 50 experts. We also have a manufacturing set-up of 5500 (sq. ft)