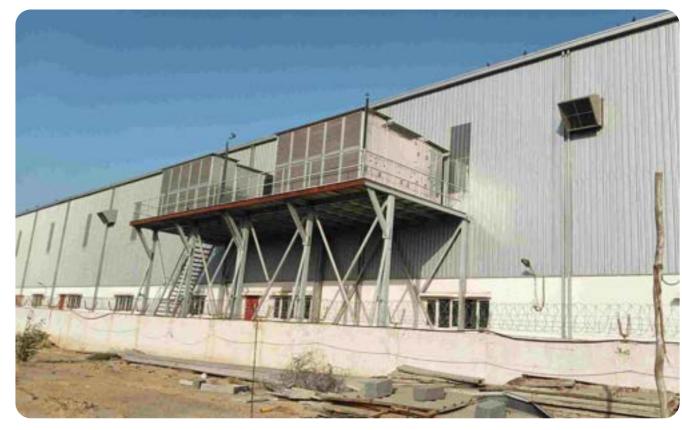

# **INFRASTRUCTURE**

WCSIPL has come a long way in the past fifteen years since inception. Today our corporate office spread over 6000 sq. ft is managed by a staff of over 50 experts. We also have a manufacturing set-up of 5500 (sq. ft)

WCSIPL believes in strong processes and every project big or small gets equal attention. A huge inventory of machinery to work on various heights with complete safety along with detailed knowledge of safety and project management makes us a perfect fit for large scale projects.