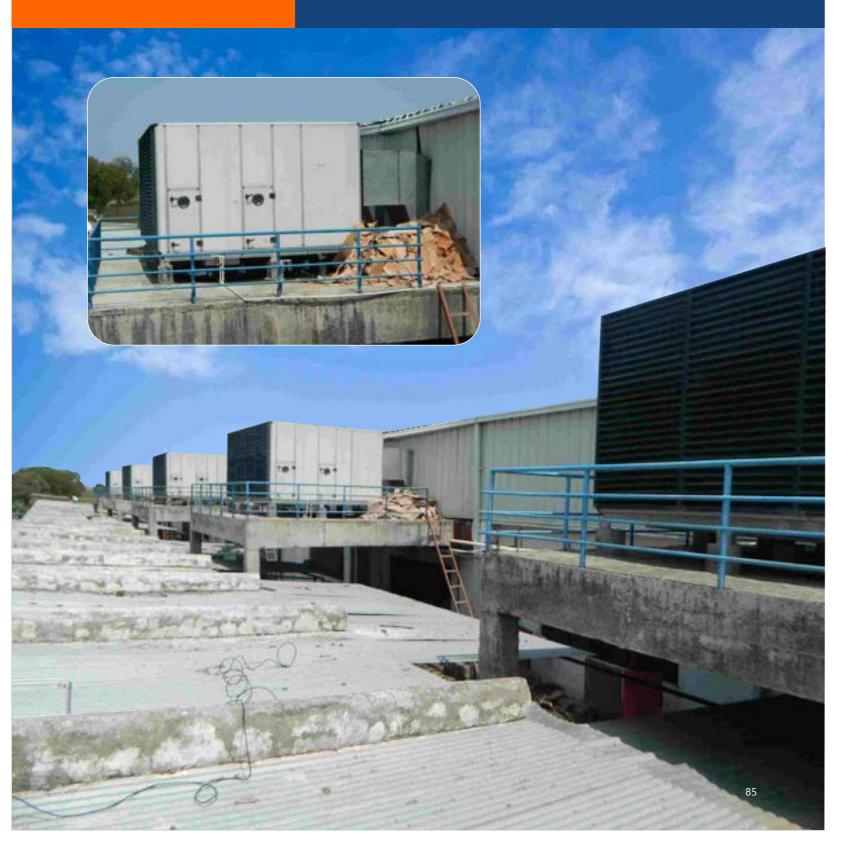

# OUR INSTALLATION GALLERY

Completed first MEP project for a 5500 sq. ft. corporate office and installed a brine chilling plant at -4°C with stainless steel piping.

Expanded further with commercial offices covering 30000 sq. ft.