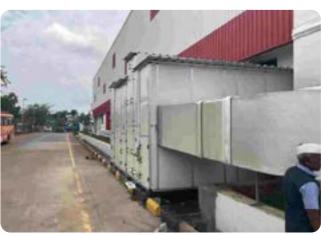

# OUR INSTALLATION GALLERY

Completed first MEP project for a 5500 sq. ft. corporate office and installed a brine chilling plant at -4°C with stainless steel piping.

Expanded further with commercial offices covering 30000 sq. ft.