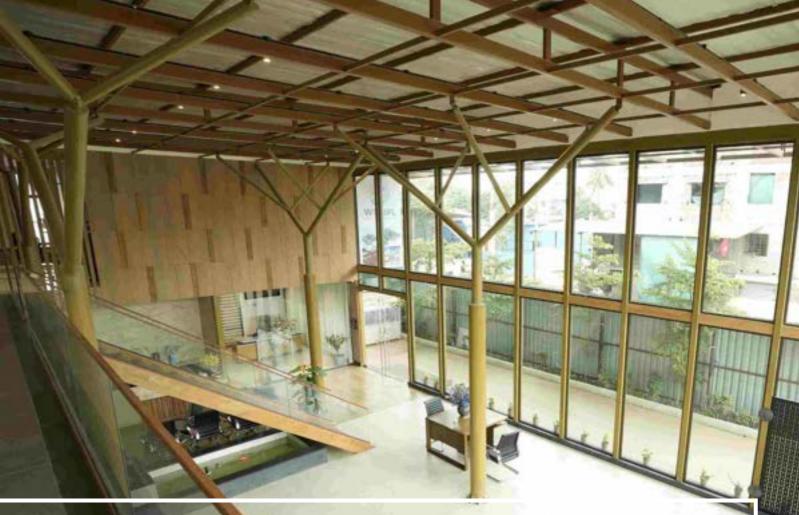

# OUR INSTALLATION GALLERY

Completed first MEP project for a 5500 sq. ft. corporate office and installed a brine chilling plant at -4°C with stainless steel piping.

Expanded further with commercial offices covering 30000 sq. ft.