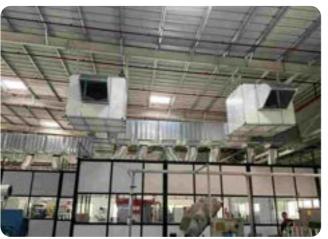

# OUR INSTALLATION GALLERY

Completed first MEP project for a 5500 sq. ft. corporate office and installed a brine chilling plant at -4°C with stainless steel piping.

Expanded further with commercial offices covering 30000 sq. ft.