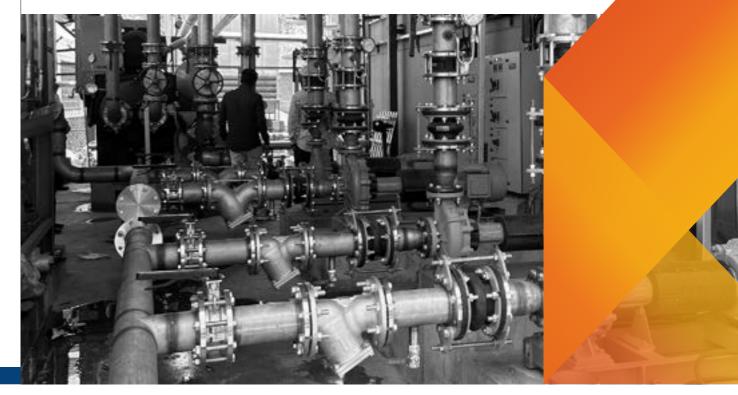

# OUR INSTALLATION GALLERY

Completed first MEP project for a 5500 sq. ft. corporate office and installed a brine chilling plant at -4°C with stainless steel piping.

Expanded further with commercial offices covering 30000 sq. ft.