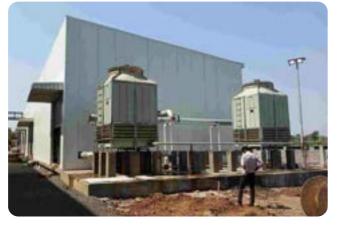

# OUR INSTALLATION GALLERY

Completed first MEP project for a 5500 sq. ft. corporate office and installed a brine chilling plant at -4°C with stainless steel piping.

Expanded further with commercial offices covering 30000 sq. ft.