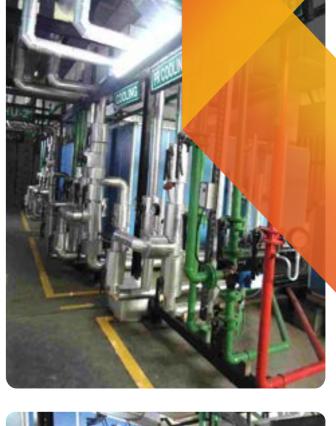

# OUR INSTALLATION GALLERY

Completed first MEP project for a 5500 sq. ft. corporate office and installed a brine chilling plant at -4°C with stainless steel piping.

Expanded further with commercial offices covering 30000 sq. ft.