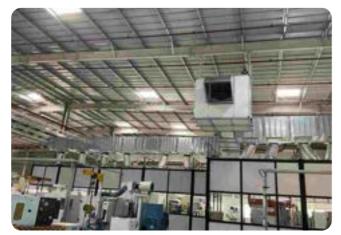

# OUR INSTALLATION GALLERY

Completed first MEP project for a 5500 sq. ft. corporate office and installed a brine chilling plant at -4°C with stainless steel piping.

Expanded further with commercial offices covering 30000 sq. ft.