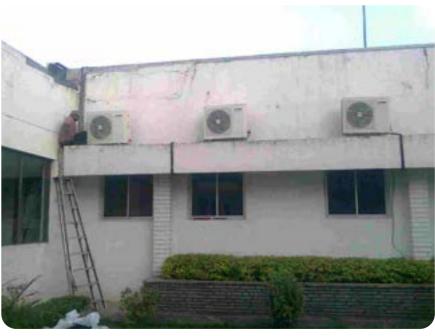

# OUR INSTALLATION GALLERY

Completed first MEP project for a 5500 sq. ft. corporate office and installed a brine chilling plant at -4°C with stainless steel piping.

Expanded further with commercial offices covering 30000 sq. ft.