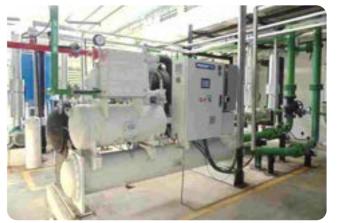

# OUR INSTALLATION GALLERY

Completed first MEP project for a 5500 sq. ft. corporate office and installed a brine chilling plant at -4°C with stainless steel piping.

Expanded further with commercial offices covering 30000 sq. ft.